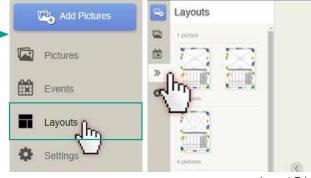

#### **CHANGING PAGE LAYOUTS**

Locate the 'Layouts' Icon in the menu bar on the left of our Calendar Creator. Click on the icon and you will see the various layouts in the design theme. These are ordered in number of pictures displayed on the page.

Click and select the layout you would like to use on the page.

Choose where you would like to use it on the current page or apply to all the pages in the book and click the green 'Apply' button.