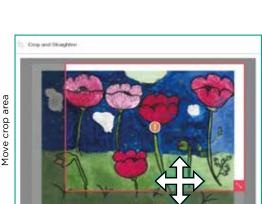

#### **CROPPING**

When you have uploaded your images these can be scaled to fit into the boxes:

- 1. Click onto the image you wish to crop and the picture edit dialogue dropdown list will appear.
- 2. Select CROP (top) option from the dropdown dialogue list.
- 3. Your image will then appear in a new window where you can resize

- 4. Drag the icon in the bottom right corner up towards the top left to crop the area
- 5. Release and select your crop area by moving the highlighted area.
- 6. Click the green tick in bottom right to confirm.

TIP

We have various page layouts to use so your photos may fit better into an alternative photo box. If you are working to an A4 layout it is best to use the box labelled 'A4 Proportion Artwork box'.

resize pop up window