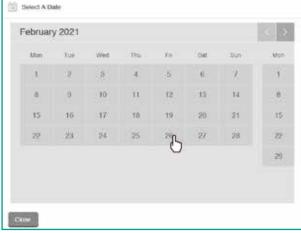

#### **Method One:**

Locate the '**Events**' Icon in the menu bar on the left of our Calendar Creator. Click on this and you will see the 'Add Events' button.

When you click on the 'Add Events' button you will see a quick view calendar where you can pick the date you are interested in. Use the forward and back arrows to find the date you are interested in. Click on the date cell that you wish to add your special information.