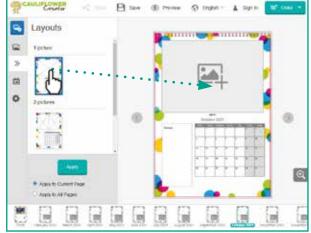

#### **CHANGING PAGE LAYOUTS**

Locate the 'Layouts' Icon in the menu bar on the left of our Calendar Creator. Click on the icon and you will see the various layouts in the design theme. These are ordered in number of pictures displayed on the page.

Click and select the layout you would like to use on the page.

Choose where you would like to use it on the current page or apply to all the pages in the book and click the green 'Apply' button.

Layout Tab

Layout Tabs: drag new layout onto the design page