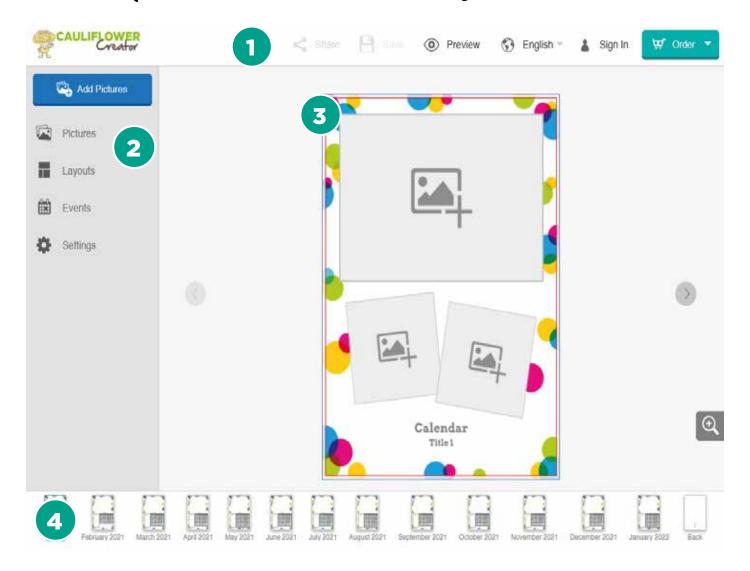

#### 1. Top Bar -

Save, Preview and Order your project. 2. Menu Bar - Add Pictures, Events and change the page layouts here.

#### 3. Edit Page Window

- Drag images into picture boxes and edit wish to edit. titles/dates here.

#### 4. Navigation Bar -

Click on the page you