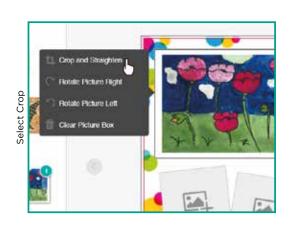

#### **CROPPING**

When you have uploaded your images these can be scaled to fit into the boxes:

- 1. Click onto the image you wish to crop and the picture edit dialogue dropdown list will appear.
- 2. Select CROP (top) option from the dropdown dialogue list.
- 3. Your image will then appear in a new window where you can resize