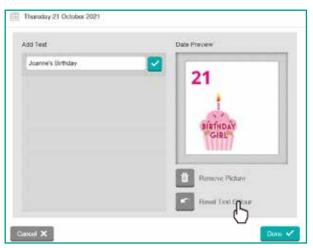

Another pop up window will appear and you can enter the text you would like to see in the calendar cell for this date and click the green tick to confirm.

**Add a photo** to this cell if you wish by clicking 'Add Picture' to select images from your computer.

Once you have completed this you must click on the green 'Done' button and then 'Close' on the previous window if you do not wish to enter any further dates.

Method one: Select Events Icon

Click on date you wish to add the special date

#### TIP

You can adjust or crop the image within this box. You can also edit the text colour to suit the image behind it.

One of our graphic resources avaiable from Resources under the Organisation tab

Add and edit pictures

Edit text colour to suit image

Please note that the text you are viewing online does not represent the real size of the text when printed as the Calendar is scaled down to fit on screen - use the scale tool to zoom in to view your text on the calendar.