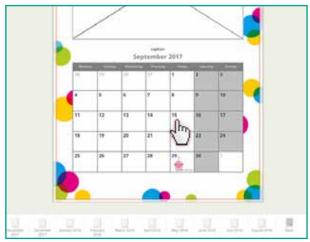

Once you have completed this you must click on the green 'Done' button and then 'Close' on the previous window if you do not wish to enter any further dates.

Method one: Select Events Icon

Click on date you wish to add the special date

Method two: Click on calendar grid

#### **Method Two:**

If you are working on a particular page and then decide you wish to add information on a particular date cell you can click on this date and you will jump straight to the enter text box for this date cell.