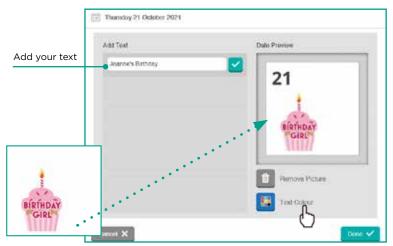

Another pop up window will appear and you can enter the text you would like to see in the calendar cell for this date and click the green tick to confirm.

**Add a photo** to this cell if you wish by clicking 'Add Picture' to select images from your computer.

#### TIP

You can adjust or crop the image within this box. You can also edit the text colour to suit the image behind it.

One of our graphic resources avaiable from Resources under the Organisation tab

Add and edit pictures

Edit text colour to suit image

Please note that the text you are viewing online does not represent the real size of the text when printed as the Calendar is scaled down to fit on screen - use the scale tool to zoom in to view your text on the calendar.