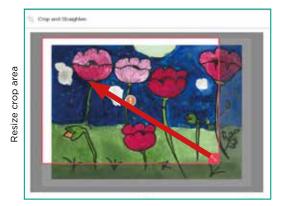

- 4. Drag the icon in the bottom right corner up towards the top left to crop the area
- 5. Release and select your crop area by moving the highlighted area.
- 6. Click the green tick in bottom right to confirm.

TIP

We have various page layouts to use so your photos may fit better into an alternative photo box. If you are working to an A4 layout it is best to use the box labelled 'A4 Proportion Artwork box'.

resize pop up window